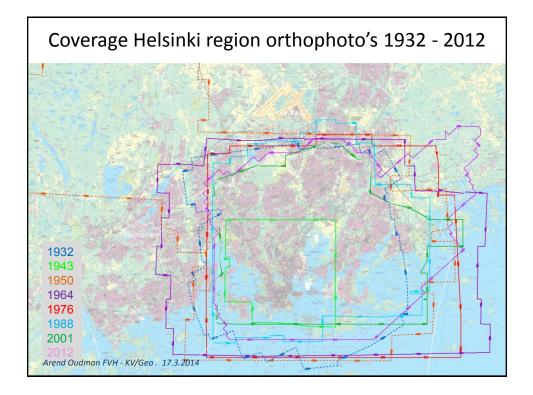

## Historical images

- Plan to obtain for every 10 year at least coverage of (greater) Helsinki.
- During important moments more frequent eg. pre- and post Olympic games (1952)
- Demonstrate the possible use of the material.
- Orthophoto's vs stereo photo's
- Oblique photo's recent + historical
- Streetviews georeferenced

Arend Oudman FVH - KV/Geo . 17.3.2014

| Orthophoto wish list   |                                                                                                                                                                                                                                                                       |          |                |                                                             |  |  |
|------------------------|-----------------------------------------------------------------------------------------------------------------------------------------------------------------------------------------------------------------------------------------------------------------------|----------|----------------|-------------------------------------------------------------|--|--|
| year                   | area coverage                                                                                                                                                                                                                                                         | scale    | source         | number of images                                            |  |  |
| 1927?                  | Helsinki? Part of?                                                                                                                                                                                                                                                    |          |                | Most likely individual<br>images. No orthophoto<br>possible |  |  |
| 1943                   | Extension to North and East of existing image                                                                                                                                                                                                                         |          |                |                                                             |  |  |
| 1944                   | eastern Helsinki                                                                                                                                                                                                                                                      |          | Topografikunta | ?                                                           |  |  |
| 1954                   | Northern area of Helsinki                                                                                                                                                                                                                                             | 1:10 000 | MML            | about 400 images                                            |  |  |
| 1956                   | southern part of Helsinki as additional coverage of 1954 area                                                                                                                                                                                                         | 1:20 000 | MML            | ~130 images                                                 |  |  |
| 1969                   | Helsinki                                                                                                                                                                                                                                                              | 1:10 000 | Blom Kartta    | ~ 297 images                                                |  |  |
| 1972                   | Helsinki                                                                                                                                                                                                                                                              | 1:10 000 | Blom Kartta    | ~550 images                                                 |  |  |
| <b>1997</b><br>Arend C | Total area: ~ 849 km <sup>2</sup> .<br>Helsinki: ~ 321 km <sup>2</sup> , Espoo ~209 km <sup>2</sup> ,<br>Kauniainen 6 km <sup>2</sup> , Vantaa ~180 km <sup>2</sup> ,<br>Sipoo 30 km <sup>2</sup> , Kirkkonummi ~95 km <sup>2</sup><br>wdman FVH - KV/Geo . 17.3.2014 |          | Blom Kartta    | ~ 103 images<br>(Helsinki)                                  |  |  |