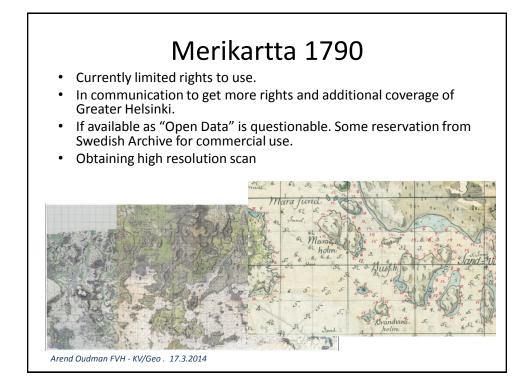

| Year           | map name          | source/owner                   | publishing<br>permissions                                                   | Comment                                                                                                                                                                |
|----------------|-------------------|--------------------------------|-----------------------------------------------------------------------------|------------------------------------------------------------------------------------------------------------------------------------------------------------------------|
| ~1790          | C.N. af Klercker, | Swedish War<br>museum          | Current permission<br>is to use it only<br>within the City<br>organization. | Current version available at kmo.<br>Interesting for additional water depth<br>along the shores                                                                        |
| ~1850          | Kalmberg map      | National Library of<br>Finland | Open data                                                                   | Some maps in pdf format. Can be<br>converted in tiff. Need permission to<br>process and use in other format, or obtain<br>original material. Different versions exist. |
| ~1880          | Senaatin kartasto | National Archive<br>of Finland | Open data.                                                                  | Need georeferencing                                                                                                                                                    |
| 1900 -<br>1980 | Topographic maps  | MML/NARC                       |                                                                             | Several maps now available of Helsinki area. Need georeferencing                                                                                                       |