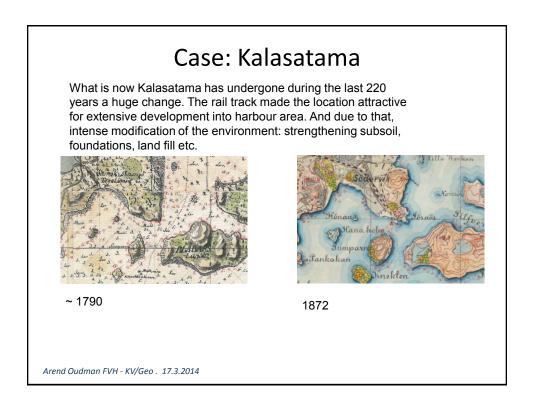

| Year           | map name          | source/owner                   | publishing<br>permissions                                                   | Comment                                                                                                                                                                |
|----------------|-------------------|--------------------------------|-----------------------------------------------------------------------------|------------------------------------------------------------------------------------------------------------------------------------------------------------------------|
| ~1790          | C.N. af Klercker, | Swedish War<br>museum          | Current permission<br>is to use it only<br>within the City<br>organization. | Current version available at kmo.<br>Interesting for additional water depth<br>along the shores                                                                        |
| ~1850          | Kalmberg map      | National Library of<br>Finland | Open data                                                                   | Some maps in pdf format. Can be<br>converted in tiff. Need permission to<br>process and use in other format, or obtain<br>original material. Different versions exist. |
| ~1880          | Senaatin kartasto | National Archive<br>of Finland | Open data.                                                                  | Need georeferencing                                                                                                                                                    |
| 1900 -<br>1980 | Topographic maps  | MML/NARC                       |                                                                             | Several maps now available of Helsinki area. Need georeferencing                                                                                                       |