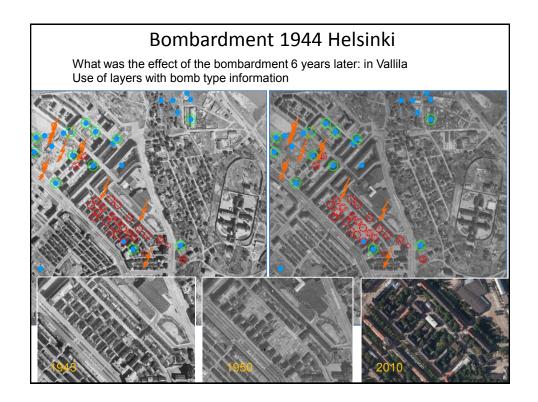

|  |  |
| 1972                   | Helsinki                                                                                                                                                                                                                                                              | 1:10 000 | Blom Kartta    | ~550 images                                                 |  |  |
| <b>1997</b><br>Arend C | Total area: ~ 849 km <sup>2</sup> .<br>Helsinki: ~ 321 km <sup>2</sup> , Espoo ~209 km <sup>2</sup> ,<br>Kauniainen 6 km <sup>2</sup> , Vantaa ~180 km <sup>2</sup> ,<br>Sipoo 30 km <sup>2</sup> , Kirkkonummi ~95 km <sup>2</sup><br>wdman FVH - KV/Geo . 17.3.2014 |          | Blom Kartta    | ~ 103 images<br>(Helsinki)                                  |  |  |











| Year           | map name          | source/owner                   | publishing<br>permissions                                                   | Comment                                                                                                                                                                |
|----------------|-------------------|--------------------------------|-----------------------------------------------------------------------------|------------------------------------------------------------------------------------------------------------------------------------------------------------------------|
| ~1790          | C.N. af Klercker, | Swedish War<br>museum          | Current permission<br>is to use it only<br>within the City<br>organization. | Curren