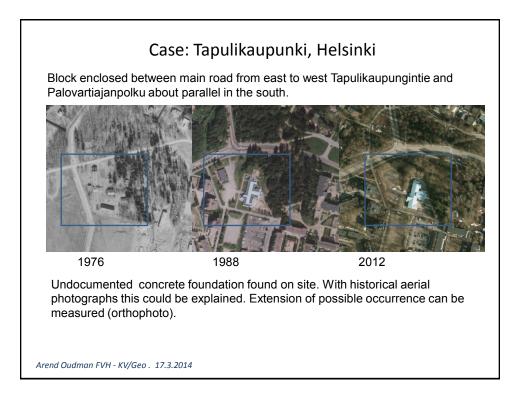

|  |  |
| 1972                   | Helsinki                                                                                                                                                                                                                                                              | 1:10 000 | Blom Kartta    | ~550 images                                                 |  |  |
| <b>1997</b><br>Arend C | Total area: ~ 849 km <sup>2</sup> .<br>Helsinki: ~ 321 km <sup>2</sup> , Espoo ~209 km <sup>2</sup> ,<br>Kauniainen 6 km <sup>2</sup> , Vantaa ~180 km <sup>2</sup> ,<br>Sipoo 30 km <sup>2</sup> , Kirkkonummi ~95 km <sup>2</sup><br>wdman FVH - KV/Geo . 17.3.2014 |          | Blom Kartta    | ~ 103 images<br>(Helsinki)                                  |  |  |











| Year           | map name          | source/owner                   | publishing<br>permissions                                                   | Comment                                                                                                                                                                |
|----------------|-------------------|--------------------------------|-----------------------------------------------------------------------------|------------------------------------------------------------------------------------------------------------------------------------------------------------------------|
| ~1790          | C.N. af Klercker, | Swedish War<br>museum          | Current permission<br>is to use it only<br>within the City<br>organization. | Curr