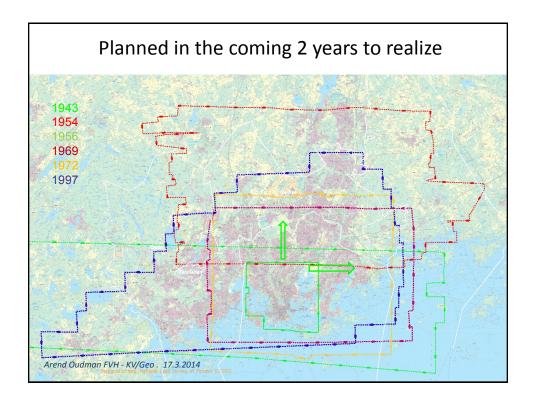

Arend Oudman FVH - KV/Geo . 17.3.2014

| Orthophoto wish list   |                                                                                                                                                                                                                                                                       |          |                |                                                             |  |  |
|------------------------|-----------------------------------------------------------------------------------------------------------------------------------------------------------------------------------------------------------------------------------------------------------------------|----------|----------------|-------------------------------------------------------------|--|--|
| year                   | area coverage                                                                                                                                                                                                                                                         | scale    | source         | number of images                                            |  |  |
| 1927?                  | Helsinki? Part of?                                                                                                                                                                                                                                                    |          |                | Most likely individual<br>images. No orthophoto<br>possible |  |  |
| 1943                   | Extension to North and East of existing image                                                                                                                                                                                                                         |          |                |                                                             |  |  |
| 1944                   | eastern Helsinki                                                                                                                                                                                                                                                      |          | Topografikunta | ?                                                           |  |  |
| 1954                   | Northern area of Helsinki                                                                                                                                                                                                                                             | 1:10 000 | MML            | about 400 images                                            |  |  |
| 1956                   | southern part of Helsinki as additional coverage of 1954 area                                                                                                                                                                                                         | 1:20 000 | MML            | ~130 images                                                 |  |  |
| 1969                   | Helsinki                                                                                                                                                                                                                                                              | 1:10 000 | Blom Kartta    | ~ 297 images                                                |  |  |
| 1972                   | Helsinki                                                                                                                                                                                                                                                              | 1:10 000 | Blom Kartta    | ~550 images                                                 |  |  |
| <b>1997</b><br>Arend C | Total area: ~ 849 km <sup>2</sup> .<br>Helsinki: ~ 321 km <sup>2</sup> , Espoo ~209 km <sup>2</sup> ,<br>Kauniainen 6 km <sup>2</sup> , Vantaa ~180 km <sup>2</sup> ,<br>Sipoo 30 km <sup>2</sup> , Kirkkonummi ~95 km <sup>2</sup><br>wdman FVH - KV/Geo . 17.3.2014 |          | Blom Kartta    | ~ 103 images<br>(Helsinki)                                  |  |  |