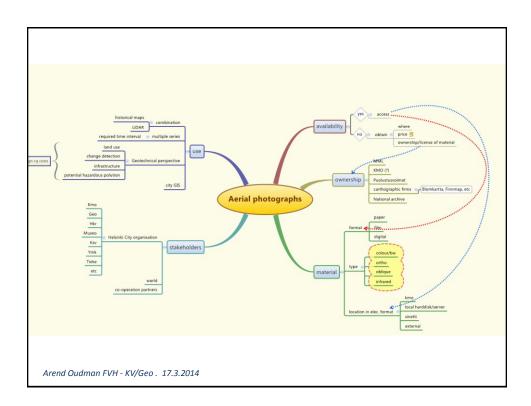

## Historical images

- Plan to obtain for every 10 year at least coverage of (greater) Helsinki.
- During important moments more frequent eg. pre- and post Olympic games (1952)
- Demonstrate the possible use of the material.
- Orthophoto's vs stereo photo's
- Oblique photo's recent + historical
- Streetviews georeferenced

Arend Oudman FVH - KV/Geo . 17.3.2014



| Orthophoto wish list   |                                                                                                                                                                                                                                                                       |          |                |                                                             |  |  |
|------------------------|----------------